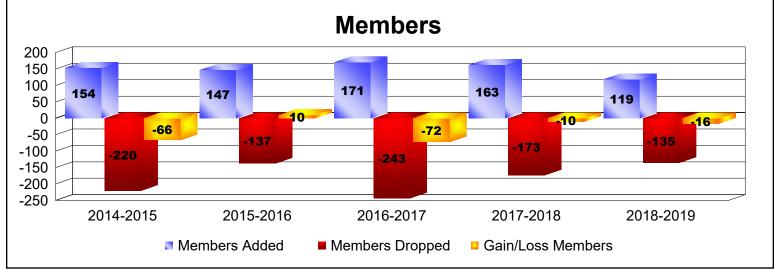

District A 15

As of June 2019 Cumulative

| Year      | New<br>Clubs | Dropped<br>Clubs | Gain/<br>Loss<br>Clubs | New<br>Members | Charter<br>Members | Reinstate<br>Members | Transfer<br>Members | Total<br>Member<br>Added | Total<br>Members<br>Dropped | Gain/<br>Loss<br>Members |
|-----------|--------------|------------------|------------------------|----------------|--------------------|----------------------|---------------------|--------------------------|-----------------------------|--------------------------|
| 2014-2015 | 1            | 0                | 1                      | 101            | 33                 | 6                    | 14                  | 154                      | -220                        | -66                      |
| 2015-2016 | 0            | 0                | 0                      | 126            | 2                  | 11                   | 8                   | 147                      | -137                        | 10                       |
| 2016-2017 | 1            | 0                | 1                      | 123            | 29                 | 8                    | 11                  | 171                      | -243                        | -72                      |
| 2017-2018 | 0            | 0                | 0                      | 145            | 3                  | 9                    | 6                   | 163                      | -173                        | -10                      |
| 2018-2019 | 0            | 0                | 0                      | 98             | 2                  | 10                   | 9                   | 119                      | -135                        | -16                      |
| Average   | 0            | 0                | 0                      | 119            | 14                 | 9                    | 10                  | 151                      | -182                        | -31                      |