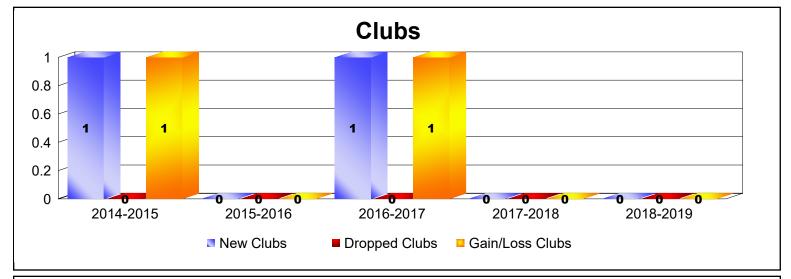

District A 15

As of June 2019 Cumulative

| Year      | New<br>Clubs | Dropped<br>Clubs | Gain/<br>Loss<br>Clubs | New<br>Members | Charter<br>Members | Reinstate<br>Members | Transfer<br>Members | Total<br>Member<br>Added | Total<br>Members<br>Dropped | Gain/<br>Loss<br>Members |
|-----------|--------------|------------------|------------------------|----------------|--------------------|----------------------|---------------------|--------------------------|-----------------------------|--------------------------|
| 2014-2015 | 1            | 0                | 1                      | 101            | 33                 | 6                    | 14                  | 154                      | -220                        | -66                      |
| 2015-2016 | 0            | 0                | 0                      | 126            | 2                  | 11                   | 8                   | 147                      | -137                        | 10                       |
| 2016-2017 | 1            | 0                | 1                      | 123            | 29                 | 8                    | 11                  | 171                      | -243                        | -72                      |
| 2017-2018 | 0            | 0                | 0                      | 145            | 3                  | 9                    | 6                   | 163                      | -173                        | -10                      |
| 2018-2019 | 0            | 0                | 0                      | 98             | 2                  | 10                   | 9                   | 119                      | -135                        | -16                      |
| Average   | 0            | 0                | 0                      | 119            | 14                 | 9                    | 10                  | 151                      | -182                        | -31                      |